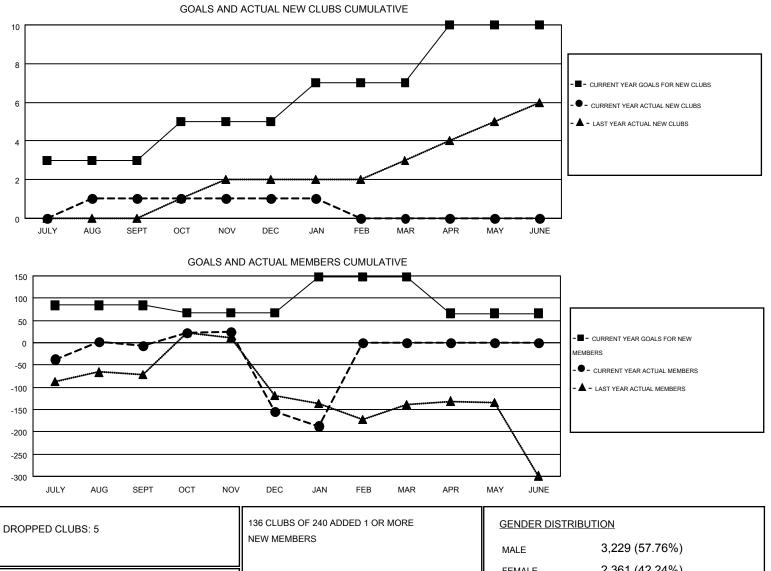

## GMT: HARVEY WHITLEY

| -             |                  | Clubs             |                  |                  | Members               |                    |                                        |                    |                  |
|---------------|------------------|-------------------|------------------|------------------|-----------------------|--------------------|----------------------------------------|--------------------|------------------|
|               | RESU             | LTS FOR 2015-2016 | 3                |                  | RESULTS FOR 2015-2016 |                    |                                        |                    |                  |
| QUARTER       | NEW CLUB<br>GOAL | NEW CLUBS         | DROPPED<br>CLUBS | NET<br>GAIN/LOSS | QUARTER               | NEW MEMBER<br>GOAL | CHARTER AND<br>NEW<br>MEMBERS<br>ADDED | DROPPED<br>MEMBERS | NET<br>GAIN/LOSS |
| JULY/AUG/SEPT | 3                | 1                 | 0                | 1                | JULY/AUG/SEPT         | 84                 | 224                                    | 230                | -6               |
| OCT/NOV/DEC   | 2                | 0                 | 3                | -3               | OCT/NOV/DEC           | -17                | 159                                    | 307                | -148             |
| JAN/FEB/MAR   | 2                | 0                 | 2                | -2               | JAN/FEB/MAR           | 80                 | 71                                     | 104                | -33              |
| APR/MAY/JUNE  | 3                | 0                 | 0                | 0                | APR/MAY/JUNE          | -81                | 0                                      | 0                  | 0                |

|                 |     |                       | MALE               | 3,223 (37.7070) |       |
|-----------------|-----|-----------------------|--------------------|-----------------|-------|
| DROPPED MEMBERS |     |                       | FEMALE             | 2,361 (42.24%)  |       |
| DECEASED        | 56  | CLICK HERE FOR HEALTH | FAMILY UNIT MEMBER | 25              | 1,378 |
| CLUB CANCELLED  | 68  | ASSESSMENT DATA       |                    |                 |       |
| OTHER           | 517 |                       | HEAD OF HOUSEHOLD  | )               | 666   |
| TOTAL           | 641 |                       | NON-HEAD OF HOUSE  | HOLD            | 712   |
|                 |     |                       |                    | _               |       |